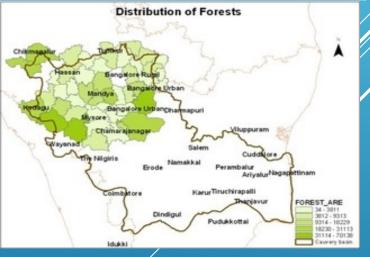

#### Threats:

- Deforestation watershed area
- Pollution; unplanned urbanisation;
- Inappropriate cropping;
- Senseless water allocations