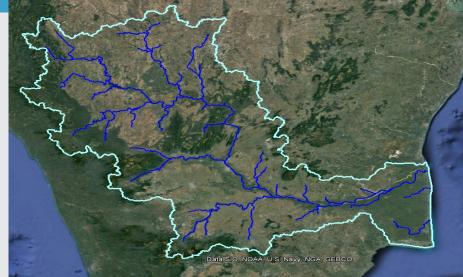

# **Cauvery River**

| 1  | Catchment Area (Sq. Kms)                                  | 81,155               |
|----|-----------------------------------------------------------|----------------------|
| 2  | Basin Extent - Longitude                                  | 75° 30' to 79° 45' E |
|    | Latitude                                                  | 10° 05' to 13° 30' N |
| 3  | Length of Cauvery River (Km)                              | 800                  |
| 4  | Average Water Resource Potential (MCM)                    | 21358                |
| 5  | Utilizable Surface Water Resource (MCM)                   | 19000                |
| 6  | Live Storage Capacity of Completed Projects (MCM)         | 8978.00              |
| 7  | Live Storage Capacity of Projects under cnstruction (MCM) | 15.0                 |
| 8  | Total Live Storage Capacity of Projects (MCM)             | 8993.00              |
| 9  | No. of Hydrological Observation Stations (CWC)            | 34                   |
| 10 | No. of Flood Forecasting Stations (CWC)                   | -                    |

#### **Salient Features of Cauvery Basin**