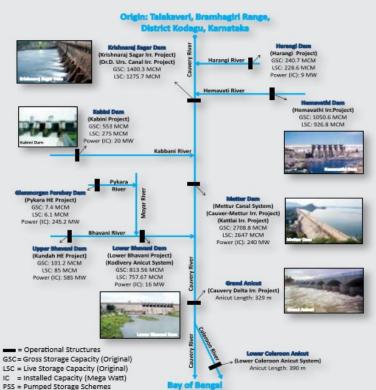

# **Cauvery River**

| 1  | Catchment Area (Sq. Kms)                                  | 81,155               |
|----|-----------------------------------------------------------|----------------------|
| 2  | Basin Extent - Longitude                                  | 75° 30' to 79° 45' E |
|    | Latitude                                                  | 10° 05' to 13° 30' N |
| 3  | Length of Cauvery River (Km)                              | 800                  |
| 4  | Average Water Resource Potential (MCM)                    | 21358                |
| 5  | Utilizable Surface Water Resource (MCM)                   | 19000                |
| 6  | Live Storage Capacity of Completed Projects (MCM)         | 8978.00              |
| 7  | Live Storage Capacity of Projects under cnstruction (MCM) | 15.0                 |
| 8  | Total Live Storage Capacity of Projects (MCM)             | 8993.00              |
| 9  | No. of Hydrological Observation Stations (CWC)            | 34                   |
| 10 | No. of Flood Forecasting Stations (CWC)                   | -                    |

#### **Salient Features of Cauvery Basin**