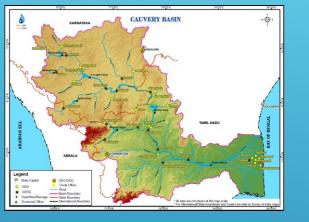

# **Cauvery River**

| 1  | Catchment Area (Sq. Kms)                                  | 81,155               |
|----|-----------------------------------------------------------|----------------------|
| 2  | Basin Extent - Longitude                                  | 75° 30' to 79° 45' E |
|    | Latitude                                                  | 10° 05' to 13° 30' N |
| 3  | Length of Cauvery River (Km)                              | 800                  |
| 4  | Average Water Resource Potential (MCM)                    | 21358                |
| 5  | Utilizable Surface Water Resource (MCM)                   | 19000                |
| 6  | Live Storage Capacity of Completed Projects (MCM)         | 8978.00              |
| 7  | Live Storage Capacity of Projects under cnstruction (MCM) | 15.0                 |
| 8  | Total Live Storage Capacity of Projects (MCM)             | 8993.00              |
| 9  | No. of Hydrological Observation Stations (CWC)            | 34                   |
| 10 | No. of Flood Forecasting Stations (CWC)                   | -                    |

| Name of State                      | Drainage area |  |  |  |
|------------------------------------|---------------|--|--|--|
| Tamil Nadu                         | 43,867        |  |  |  |
| Karnataka                          | 34,273        |  |  |  |
| Kerala                             | 2,866         |  |  |  |
| Pondicherry                        | 149           |  |  |  |
| Total Drainage Area ( Km²): 81,155 |               |  |  |  |

#### **Salient Features of Cauvery Basin**