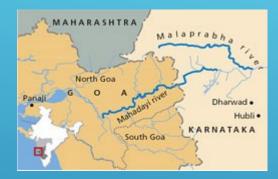

## Mahadayi -Mandovi

| Land use                                    |       |
|---------------------------------------------|-------|
| Forest                                      | 36.6% |
| Non Agriculture Land                        | 4.10% |
| Barren and Uncultivable land                | 4.60% |
|                                             |       |
| Cultivable waste land including fallow land | 19.7% |
|                                             |       |
| Permanent pastures and other grazing land   | 0.60% |
|                                             |       |
| Land under miscellaneous trees and crops    | 0.30% |
| Gross Sown Area                             | 35.3% |