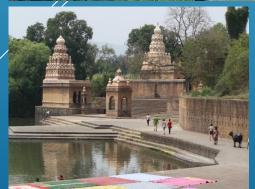

# **Cauvery River**

| 1  | Catchment Area (Sq. Kms)                                  | 81,155               |
|----|-----------------------------------------------------------|----------------------|
| 2  | Basin Extent - Longitude                                  | 75° 30' to 79° 45' E |
|    | Latitude                                                  | 10° 05' to 13° 30' N |
| 3  | Length of Cauvery River (Km)                              | 800                  |
| 4  | Average Water Resource Potential (MCM)                    | 21358                |
| 5  | Utilizable Surface Water Resource (MCM)                   | 19000                |
| 6  | Live Storage Capacity of Completed Projects (MCM)         | 8978.00              |
| 7  | Live Storage Capacity of Projects under cnstruction (MCM) | 15.0                 |
| 8  | Total Live Storage Capacity of Projects (MCM)             | 8993.00              |
| 9  | No. of Hydrological Observation Stations (CWC)            | 34                   |
| 10 | No. of Flood Forecasting Stations (CWC)                   | -                    |

#### **Salient Features of Cauvery Basin**