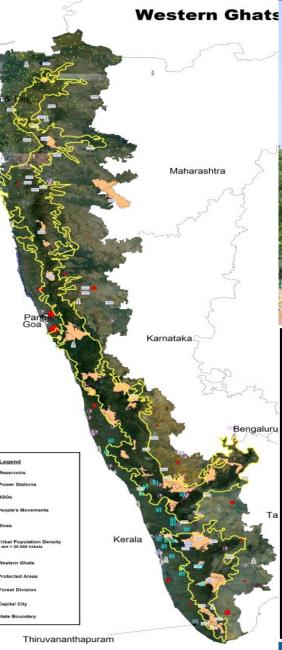

Uttara Kannada district with river network (Source: Energy & Wetlands Research Group, CES, Indian Institute of Science)

Threats: Sustained Inflow of Untreated (i) Industrial effluents, (ii) Sewage (iii) Rampant Sand Mining, (iv) removal of riparian Vegetation