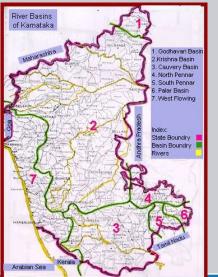

### **River Systems of Karnataka**

| River basins:               |
|-----------------------------|
| 1: Godavari,                |
| 2: Krishna,                 |
| 3: Cauvery,                 |
| 4: North Pennar,            |
| 5: South Pennar,            |
| 6: Palar,                   |
| 7: West flowing rivers      |
|                             |
| River Basins<br>of Kamataka |