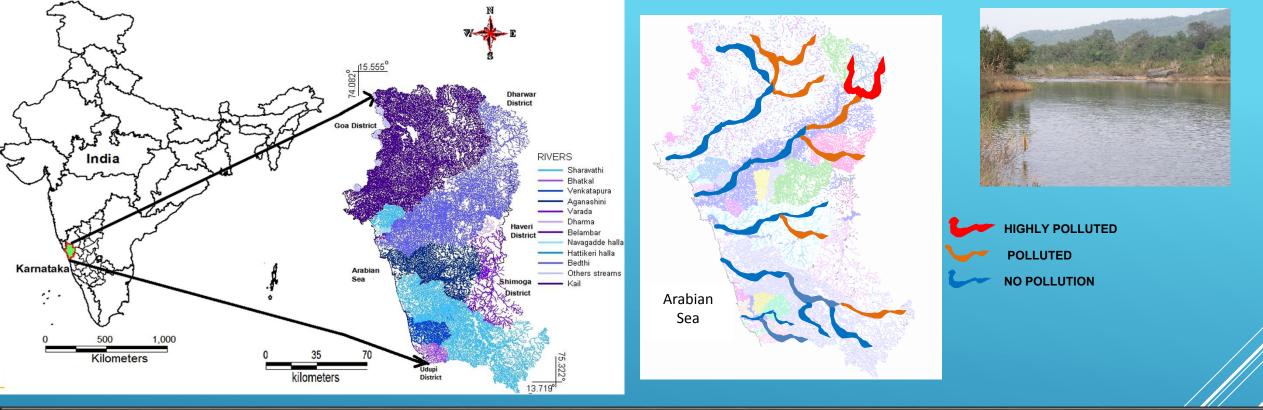

Uttara Kannada district with river network (Source: Energy & Wetlands Research Group, CES, Indian Institute of Science)

Threats: Sustained Inflow of Untreated (i) Industrial effluents, (ii) Sewage (iii) Rampant Sand Mining, (iv) removal of riparian Vegetation